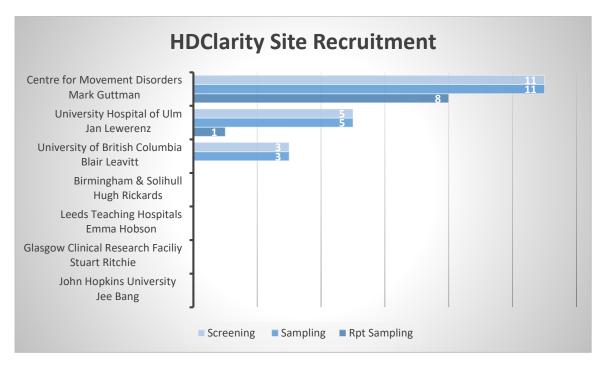

http://hdclarity.net/request-samples/

The chart reflects recruitment data of initiated sites extracted from the HDClarity EDC to date. Any data not yet entered on the EDC will not be shown here.